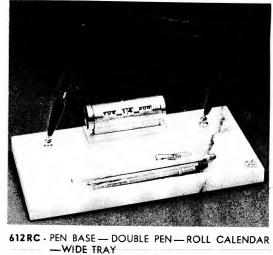

37RK - PEN BASE - DOUBLE PEN - SWIVEL ALARM CLOCK

versatile PEN DESK SETS for the executive

612F - PEN BASE - DOUBLE PEN - WIDE TRAY - KENNEDY - LINCOLN

DELUXE BALL POINT PEN

398K - PEN BASE - DOUBLE PEN - ALARM CLOCK - AUTOMATIC CALENDAR